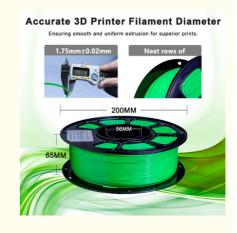

With a diameter of 1.75mm and a dimensional accuracy of +/- 0.02mm, it ensures consistent feeding and stable prints, resulting in highly precise models with an excellent surface finish. The total length of 340 - 350m melts well at the recommended 210 - 230 °C, feeding smoothly without nozzle clogs.