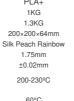

# Iboss 3D Printer Filament 1.75 PLA+Silk Peach Rainbow 1.75millimeter **Toughness Enhanced Customized Request**

### iboss 3D Printer Filament 1.75 PLA+Silk Peach Rainbow 1.75millimeter Toughness Enhanced **Customized Request**

The iboss 3D Printer Filament in 1.75 PLA+Silk Peach Rainbow is a top - tier choice for 3D printing enthusiasts. With a diameter of 1.75 millimeters, it offers remarkable dimensional accuracy with a tolerance of ±0.02mm, ensuring smooth and consistent extrusion in your 3D printer.

It's compatible with 99% of FDM & FFF 3D printers equipped with heated beds and 3D pens. Made from renewable plant derived starch raw materials, it's eco - friendly. Recommended print temperature ranges from 190 - 220 °C, and it has a print speed of 50 - 100 mm/s. Each roll has a gross weight of 1.3 kg, offering you plenty of material to bring your 3D designs to life.