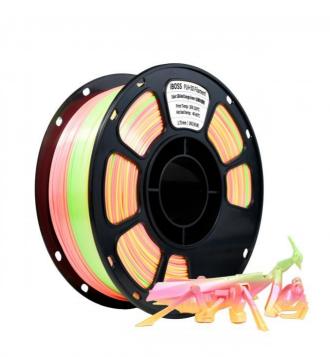

This filament is toughness - enhanced, which means your prints will be more durable and less likely to break or crack compared to standard filaments. The unique PLA+Silk composition not only provides strength but also gives a beautiful, smooth finish. The Peach Rainbow colorway is a show - stopper, adding an eye - catching, multi - colored effect to your creations.