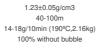

This filament is toughness - enhanced, which means your prints will be more durable and less likely to break or crack compared to standard filaments. The unique PLA+Silk composition not only provides strength but also gives a beautiful, smooth finish. The Peach Rainbow colorway is a show - stopper, adding an eye - catching, multi - colored effect to your creations.

It's compatible with 99% of FDM & FFF 3D printers equipped with heated beds and 3D pens. Made from renewable plant derived starch raw materials, it's eco - friendly. Recommended print temperature ranges from 190 - 220 °C, and it has a print speed of 50 - 100 mm/s. Each roll has a gross weight of 1.3 kg, offering you plenty of material to bring your 3D designs to life.