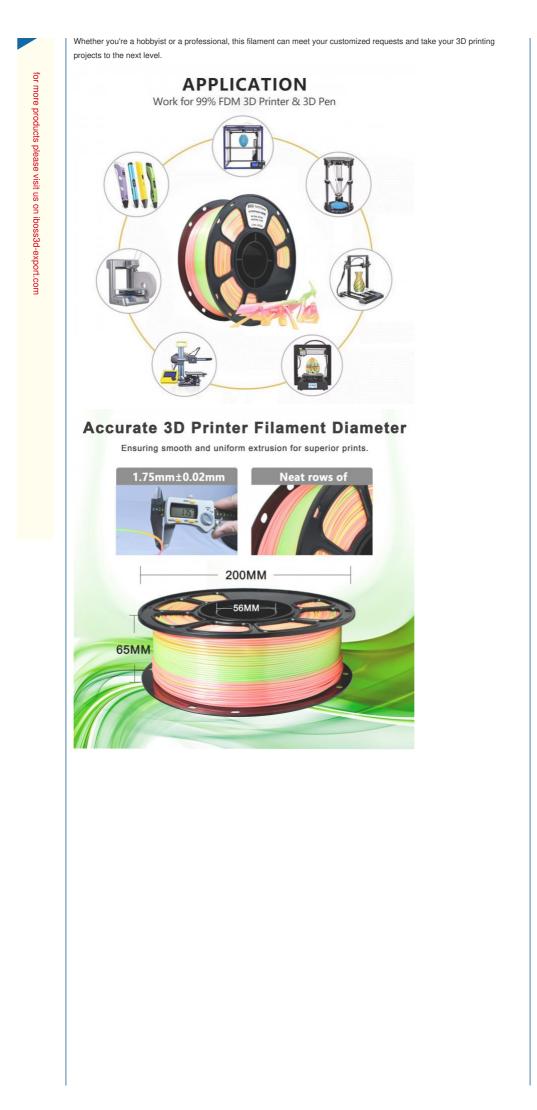

### iboss 3D Printer Filament 1.75 PLA+Silk Peach Rainbow 1.75millimeter Toughness Enhanced **Customized Request**

The iboss 3D Printer Filament in 1.75 PLA+Silk Peach Rainbow is a top - tier choice for 3D printing enthusiasts. With a diameter of 1.75 millimeters, it offers remarkable dimensional accuracy with a tolerance of ±0.02mm, ensuring smooth and consistent extrusion in your 3D printer.

It's compatible with 99% of FDM & FFF 3D printers equipped with heated beds and 3D pens. Made from renewable plant derived starch raw materials, it's eco - friendly. Recommended print temperature ranges from 190 - 220 °C, and it has a print speed of 50 - 100 mm/s. Each roll has a gross weight of 1.3 kg, offering you plenty of material to bring your 3D designs to life.