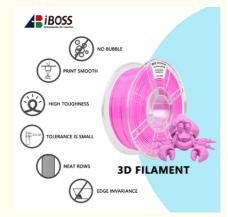

THE CHOICE OF "STRONG AND TOUGH"

### **HIGH QUALITY**

High quality ensures the efficiency of operation,PLA: No Bubble,No Clogging

## **HIGH TOUGHNESS**

Compared with pla,the toughness is greafly improved: No Cracking,Minimal Warping