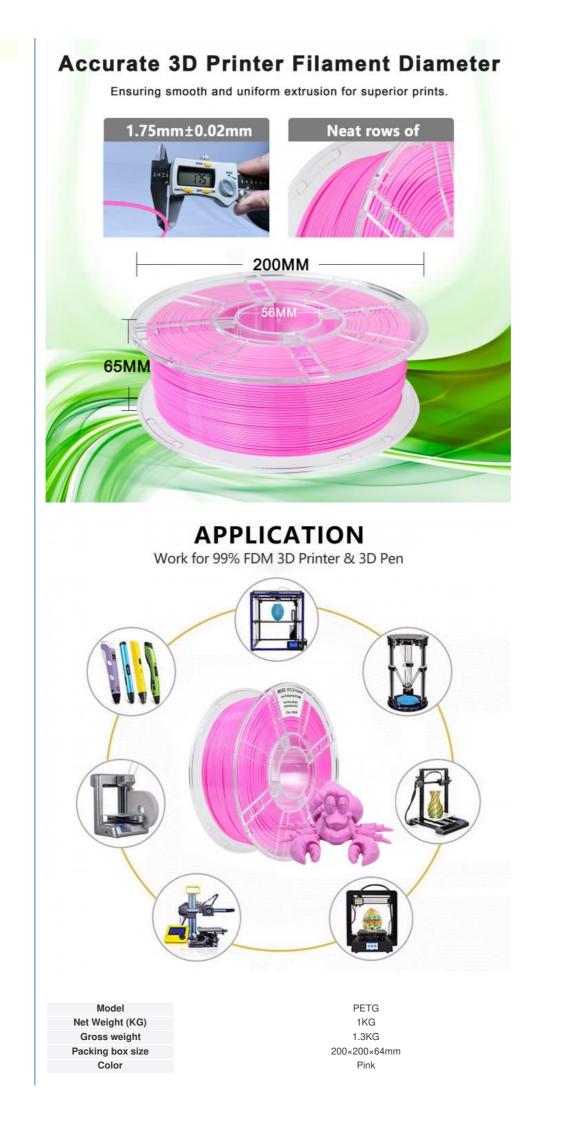

With a diameter tolerance of ±0.02mm, it guarantees smooth and consistent extrusion, allowing for accurate and detailed prints. The recommended printing temperature is 220 - 250 °C, and the heat bed should be set at 75 - 80 °C. This PETG filament is not only strong but also eco - friendly and odorless. Whether you're a hobbyist crafting intricate models or a professional working on high - end projects, this rose - pink filament enables you to produce 3D prints with outstanding surface finish and dimensional accuracy.

### SUITABLE FOR ALL 3D PRINTERS ON THE MARKET

Diameter(mm) Tolerance(mm) Print Temperature (°C) Base plat Temperature (°C) Density Printing Speed Melt Index Bubble Length of Line (Ø 1.75±0.2mm) Tensile strength Flexural modulus Izod Notch Impact Strength 1.75mm ±0.02mm 200-230°C 60°C 1.23±0.05g/cm3 40-100m 14-18g/10min (190°C,2.16kg) 100% without bubble