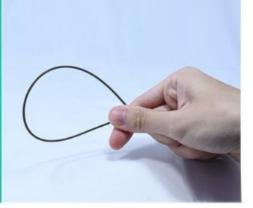

## **HIGH TOUGHNESS**

Compared with pla,the toughness is greafly improved: No Cracking,Minimal Warping