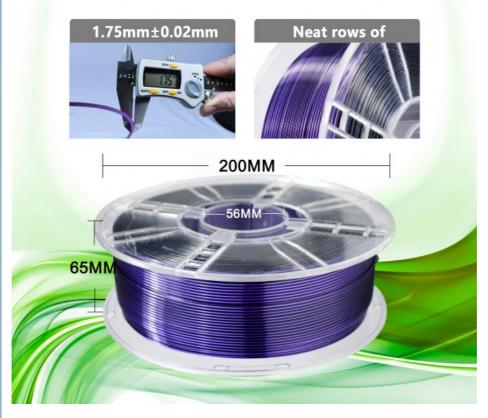

## **Accurate 3D Printer Filament Diameter**

Ensuring smooth and uniform extrusion for superior prints.

## **Product Specification**

Printing Technology: 3D Printing
Print Temperature: 220-240°C
Recommended Print Speed:40-100mm/s
Tolerance: ±0.02mm
Diameter: 1.75mm

Bubble: 100% Without Bubble

• Highlight: PLA Pro Toughness Enhanced Filament,