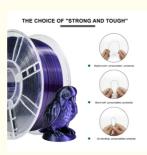

lack Filament

## **Basic Information**

• Place of Origin: Qingyuan,china

Brand Name: iBOSS
Certification: ROSH
Model Number: PLA+
Minimum Order Quantity: 48kg/rolls
Price: US\$8.5

• Packaging Details: 1KG/PCS, packed into a 30\*35CM PU

vacuum shrink bag, 12 corrugated aircraft

CTNs(21.5\*20.5\*6.9CM) in a 43.1\*23.2\*43CM box,

Delivery Time: 5-7days

• Payment Terms: L/C,D/A,D/P,T/T,

Supply Ability: 10000kg



## **Product Specification**

Printing Technology: 3D Printing
Print Temperature: 220-240°C
Recommended Print Speed:40-100mm/s
Tolerance: ±0.02mm
Diameter: 1.75mm

Bubble: 100% Without Bubble

• Highlight: PLA Pro Toughness Enhanced Filament,

3D Printer Filament PLA,

**Dual Color Purple Black Filament** 

#### SUITABLE FOR ALL 3D PRINTERS ON THE MARKET



## More Images







## **Product Description**

## 3D Printer Filament PLA Pro Toughness Enhanced Silk Dual Color Purple Black Filament

### 1. Technical & Performance-Focused

Upgrade your 3D printing projects with our PLA Pro Toughness Enhanced Silk Dual Color (Purple & Black) Filament Engineered for superior durability, this advanced PLA Pro filament offers enhanced toughness while maintaining smooth, silk-like finishes. The unique dual-color effect creates stunning visual transitions, perfect for artistic and functional prints. With low warping and excellent layer adhesion, it ensures reliable performance on most FDM printers. Whether you're crafting decorative models, prototypes, or mechanical parts, this filament combines strength and aesthetics effortlessly.

### 2. Creative & Aesthetic Appeal

Bri