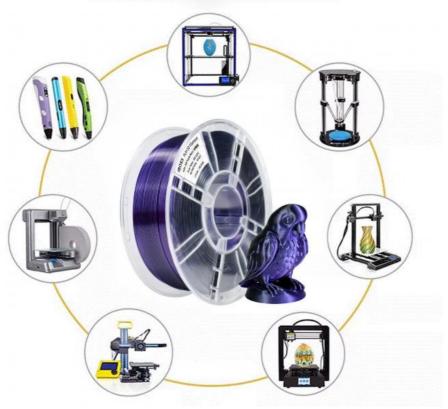

#### SUITABLE FOR ALL 3D PRINTERS ON THE MARKET

## **APPLICATION**

Work for 99% FDM 3D Printer & 3D Pen

Model
Net Weight (KG)
Gross weight
Packing box size
Diameter(mm)
Tolerance(mm)

PLA+ 1KG 1.5KG 21\*21\*7cm 1.75mm ±0.02mm Print Temperature (°C)
Base plat Temperature (°C)
Printing Speed
Melt Index
Bubble
Length of Line (Ø 1.75±0.2mm)