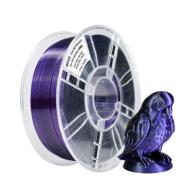

# 3D Printer Filament PLA Pro Toughness Enhanced Silk Dual Color Purple Black Filament

3D Printer Filament PLA,

**Dual Color Purple Black Filament** 

### 2. Creative & Aesthetic Appeal

Bring your 3D creations to life with our Silk Dual Color PLA Pro Filament in Purple & Black! This premium filament delivers a mesmerizing color-shifting effect, adding depth and vibrancy to every print. The silk-like sheen enhances surface smoothness, making it ideal for cosplay props, sculptures, and designer pieces. Beyond beauty, PLA Pro's enhanced toughness ensures durability without sacrificing printability. Elevate your artistic projects with a filament that blends striking visuals with professional-grade performance!