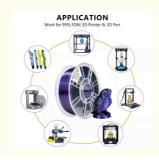

## **APPLICATION**

Work for 99% FDM 3D Printer & 3D Pen

Model
Net Weight (KG)
Gross weight
Packing box size
Diameter(mm)
Tolerance(mm)

PLA+ 1KG 1.5KG 21\*21\*7cm 1.75mm ±0.02mm Print Temperature (°C)
Base plat Temperature (°C)
Printing Speed
Melt Index
Bubble
Length of Line (Ø 1.75±0.2mm)