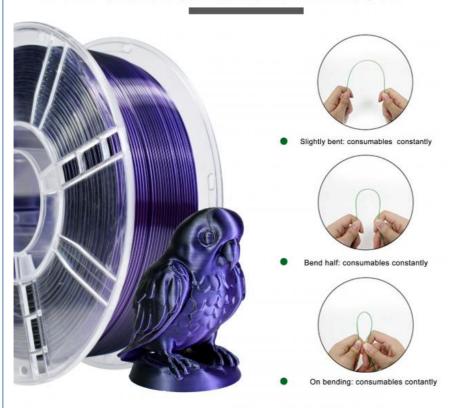

lends striking visuals with professional-grade performance!

## 3. User-Friendly & Practical Benefits

Looking for a hassle-free yet high-quality 3D printing experience? Our Toughness Enhanced PLA Pro Silk Dual Color Filament (Purple/Black) is the perfect choice! Designed for ease of use, it minimizes warping and clogs, making it great for beginners and experts alike. The enhanced toughness resists cracking, while the silk finish adds a premium touch. Whether printing gifts, home decor, or functional parts, this filament offers reliability and eye-catching results. Spooled for tangle-free feeding, it ensures smooth, consistent prints every time!

## **Accurate 3D Printer Filament Diameter**

Ensuring smooth and uniform extrusion for superior prints.



## THE CHOICE OF "STRONG AND TOUGH"



## **APPLICATION**

Work for 99% FDM 3D Printer & 3D Pen



Model
Net Weight (KG)
Gross weight
Packing box size
Diameter(mm)
Tolerance(mm)

PLA+ 1KG 1.5KG 21\*21\*7cm 1.75mm ±0.02mm Print Temperature (°C)
Base plat Temperature (°C)
Printing Speed
Melt Index
Bubble
Length of Line (Ø 1.75±0.2mm)

200-230°C 60°C 40-100m 14-18g/10min (190°C,2.16kg) 100% without bubble 1.75mm=330m

## **About us**





We have the most advanced equipment and the most professional technicians to produce the best products.

Factory scale 2400 m<sup>2</sup>

Experience
30+YEARS

Our team



## **Certifications**











We have the most advanced equipment and the most professional technicians to produce the best products.

Factory scale 2400 m<sup>2</sup>

Experience 30+YEARS Our team

55+













iBOSS